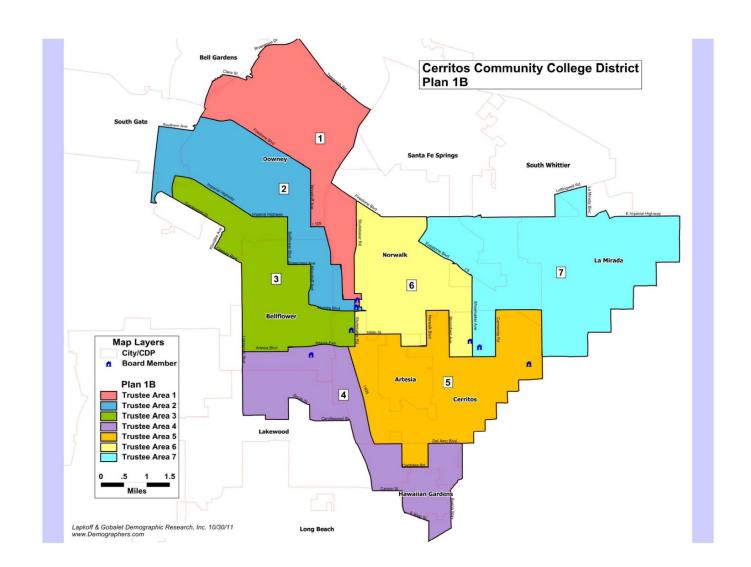

## Cerritos College Trustee Area Coverage

|   | <u>Trustee Area</u>                                          | <u>Trustee</u>   |
|---|--------------------------------------------------------------|------------------|
| 1 | Bell Gardens, Downey, Norwalk                                | Bob Arthur       |
| 2 | Bellflower, Downey, Norwalk, South Gate                      | Tom Jackson      |
| 3 | Bellflower, Cerritos, Downey                                 | Jeanie McHatton  |
| 4 | Bellflower, Cerritos, Hawaiian Gardens, Lakewood, Long Beach | Dr. Ted Edmiston |
| 5 | Artesia, Cerritos, Lakewood, Santa Fe Springs                | Dr. Shin Liu     |
| 6 | Artesia, Cerritos, Norwalk, Santa Fe Springs                 | Dr. Tina Cho     |
| 7 | Cerritos, La Mirada, Norwalk, Santa Fe Springs               | Dr. Bob Hughlett |

## List of Communities in Our District

Artesia, Small portion Bell Gardens (adjacent to Western border of Downey), Bellflower, Cerritos, Downey, Hawaiian Gardens, North portion of Lakewood (adjacent to Southern border of Bellflower), La Mirada, Small portion of Long Beach (adjacent to Southeastern border of Hawaiian Gardens), Norwalk, Southeast Portion of Santa Fe Springs (South of Imperial Highway), Southeast Corner part of South Gate (adjacent to Southwest Corner of Downey)